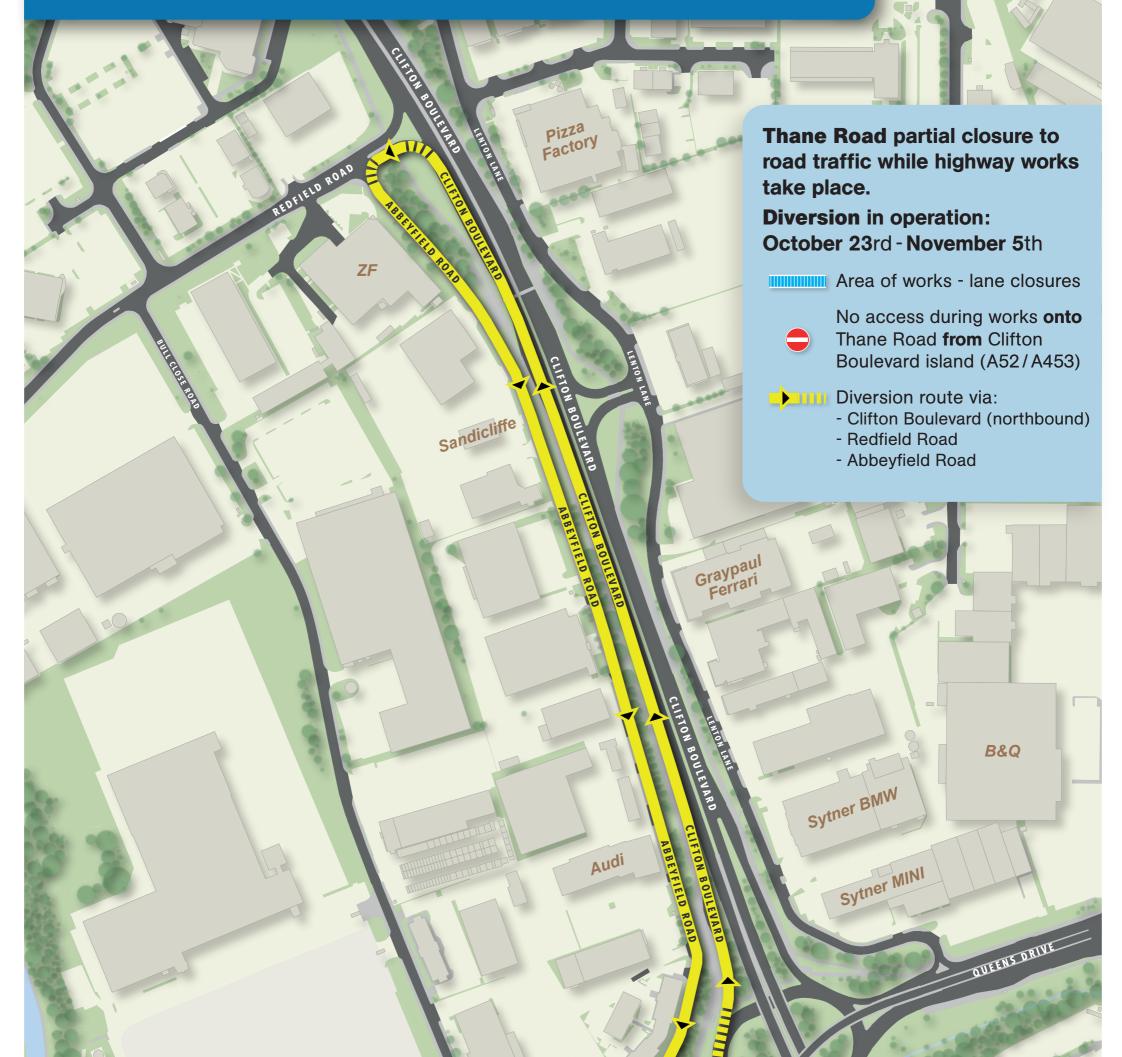

Diversion route to access Thane Road and Lenton Lane (south) while works take place to Clifton Boulevard / Thane Road junction Diversion via Clifton Boulevard - Redfield Road - Abbeyfield Road

Aston

T

Access to **Thane Road** businesses and facilities - including: **Aston Martin**; **Boots** (**Walgreens Boots Alliance**); **Powerleague**; **Power Park**; etc.

Access to Lenton Lane businesses and facilities - including: Restaurant Sat Bains; Riverside Family Golf Centre; Nottingham Outlaws; Dunkirk F.C.; Riverside Sports Complex; etc.

HIETON BOULEVIED

Queens Drive Park & Ride