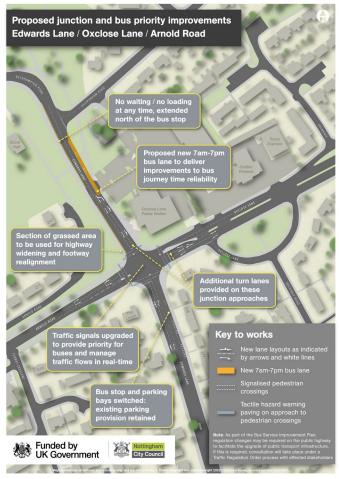

## Oxclose Lane Arnold Lane Bus Service Improvement Scheme

As part of the Greater Nottingham Bus Service Improvement Plan (BSIP) work will start on 20 January 2025 at the Edwards Lane / Oxclose Lane / Arnold Road junction to improve access for buses to ensure smoother, more reliable journeys.

## The scheme will involve:

- The introduction a 7am-7pm (Monday to Friday) bus lane southbound on Edwards Lane and the extension of no waiting / no loading restrictions to improve bus journey times and reliability.
- Improved traffic flows on the Edwards Lane / Oxclose Lane junction through the introduction of additional turn lanes.
- Traffic signal upgrades to provide priority for buses and allow the management of traffic flows in real time.

To allow us to carry out this work it will, at times, mean:

- Temporary footpath closures - diversions will always be in place and clearly signed.

- Parking restrictions will be introduced, when necessary, on Edwards Lane but alternative

parking at other locations will remain available.

- Temporary traffic signals will be in place and traffic lanes temporarily reduced but junction

functionality will be maintained throughout, and layout changes clearly signed.

Our working hours will be 07.30-16.00 weekdays and Saturdays 08.30-13.00. We apologise

in advance for any inconvenience the works may cause and will do all we can to keep it to a

minimum. Our compound will be located on the grassed area on Edwards Lane, just north

of the Junction with Oxclose Lane, and once the project is completed the area will be

returned to its original state.

In the event that we need to make any changes to the proposed timeline or works, we will